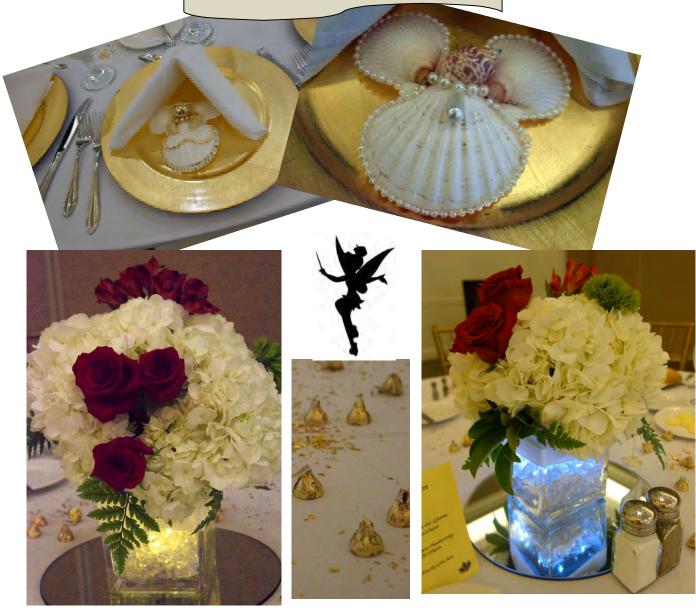

# Mystical & Magical



December 3, 2018 Wellington Garden Club Holiday Luncheon















## F O O D















Leighan Rinker, Jayne Kiesewetter,



Leighan Rinker



Barbara Alexander



Linda DeSanti, Jayne Kiesewetter,









#### HAPPY ANNIVERSARY





Members Natalie and Jerry Steinmetz were married on this date 68 years ago.



Beulah Leslie & Barbara Alexander



Carol Ralph & Kevin Foster



Debbie Schiff & Andra Karp



Barbara & Tim Hadsell



Ricki Pollacchi, Evvy Bartley, Dee Rolfe



Nan Geiger, Beverly Lichtenstein, Cheryl Karlo



Pamela Jacobson



Adrianne Bendich, Gwen Marcus, Jan Hoyt



Kathy Siena, Barbara Alexander, Helga Mesmer



Adrianne Bendich, Gwen Marcus, Jan Hoyt



Joyce Smith & Danese Sloan Kendall



Joyce Smith & Claudia Smith



Doreen Baxter & Mary Drexler



**Doreen Baxter** 



Denise Friedlander, Carol Coleman Carol Chesbro