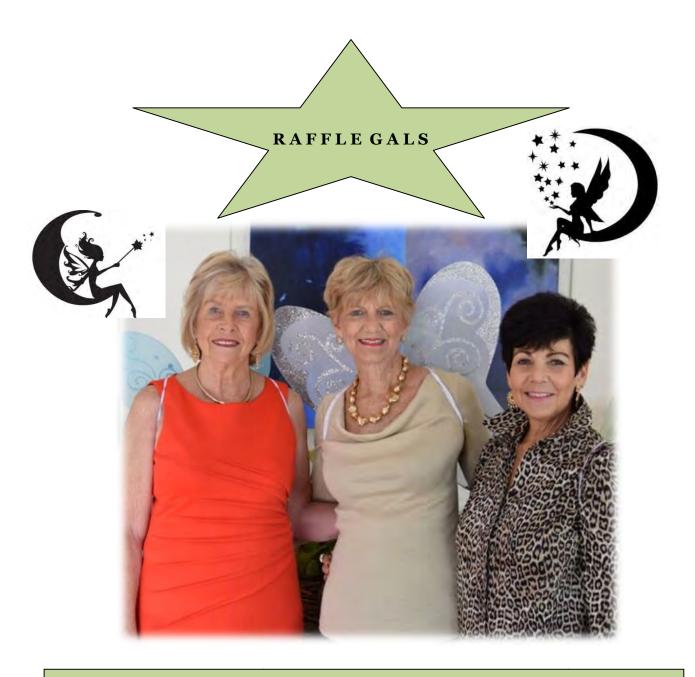

#### **ENTERTAINMENT**

Gianna Montecca and Noah Zaidspinick from Wellington High School sang for us.

https://www.youtube.com/watch?v=xE98pyrdUtA&feature=youtu.be

The raffle was a huge success. Many thanks to all the members who donated baskets and basket fillin's along with the generous donations from local vendors. And many thanks to the Luncheon volunteers pictured, Cass Stryker, Luncheon co-chair, Barbara Ricksen and Stormi Bivin, raffle co-chairs.