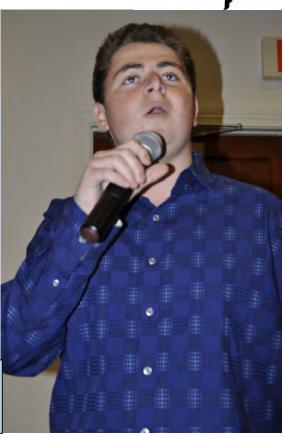

#### **ENTERTAINMENT**

Gianna Montecca and Noah Zaidspinick from Wellington High School sang for us.

https://www.youtube.com/watch?v=xE98pyrdUtA&feature=youtu.be

The raffle was a huge success. Many thanks to all the members who donated baskets and basket fillin's along with the generous donations from local vendors. And many thanks to the Luncheon volunteers pictured, Cass Stryker, Luncheon co-chair, Barbara Ricksen and Stormi Bivin, raffle co-chairs.