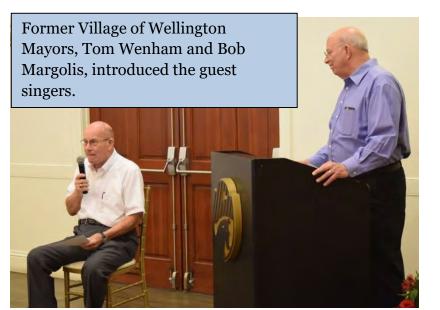

#### **ENTERTAINMENT**

Gianna Montecca and Noah Zaidspinick from Wellington High School sang for us.

https://www.youtube.com/watch?v=xE98pyrdUtA&feature=youtu.be

The raffle was a huge success. Many thanks to all the members who donated baskets and basket fillin's along with the generous donations from local vendors. And many thanks to the Luncheon volunteers pictured, Cass Stryker, Luncheon co-chair, Barbara Ricksen and Stormi Bivin, raffle co-chairs.