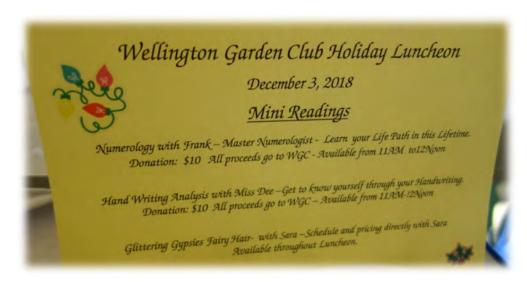

# Mystical & Magical



December 3, 2018 Wellington Garden Club Holiday Luncheon















## F O O D















Leighan Rinker, Jayne Kiesewetter,



Leighan Rinker



Barbara Alexander



Linda DeSanti, Jayne Kiesewetter,









#### HAPPY ANNIVERSARY





Members Natalie and Jerry Steinmetz were married on this date 68 years ago.



Beulah Leslie & Barbara Alexander



Carol Ralph & Kevin Foster



Debbie Schiff & Andra Karp



Barbara & Tim Hadsell



Ricki Pollacchi, Evvy Bartley, Dee Rolfe



Nan Geiger, Beverly Lichtenstein, Cheryl Karlo



Pamela Jacobson



Adrianne Bendich, Gwen Marcus, Jan Hoyt



Kathy Siena, Barbara Alexander, Helga Mesmer



Adrianne Bendich, Gwen Marcus, Jan Hoyt



Joyce Smith & Danese Sloan Kendall



Joyce Smith & Claudia Smith



Doreen Baxter & Mary Drexler



**Doreen Baxter** 



Denise Friedlander, Carol Coleman Carol Chesbrough & Barbara Ricksen



Jim