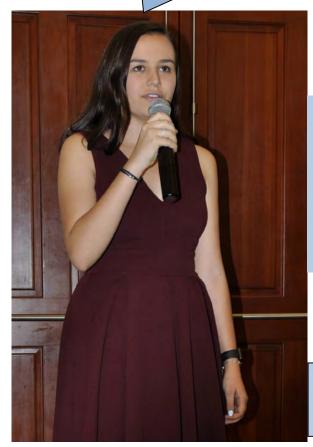

#### **ENTERTAINMENT**

Gianna Montecca and Noah Zaidspinick from Wellington High School sang for us.

https://www.youtube.com/watch?v=xE98pyrdUtA&feature=youtu.be

The raffle was a huge success. Many thanks to all the members who donated baskets and basket fillin's along with the generous donations from local vendors. And many thanks to the Luncheon volunteers pictured, Cass Stryker, Luncheon co-chair, Barbara Ricksen and Stormi Bivin, raffle co-chairs.